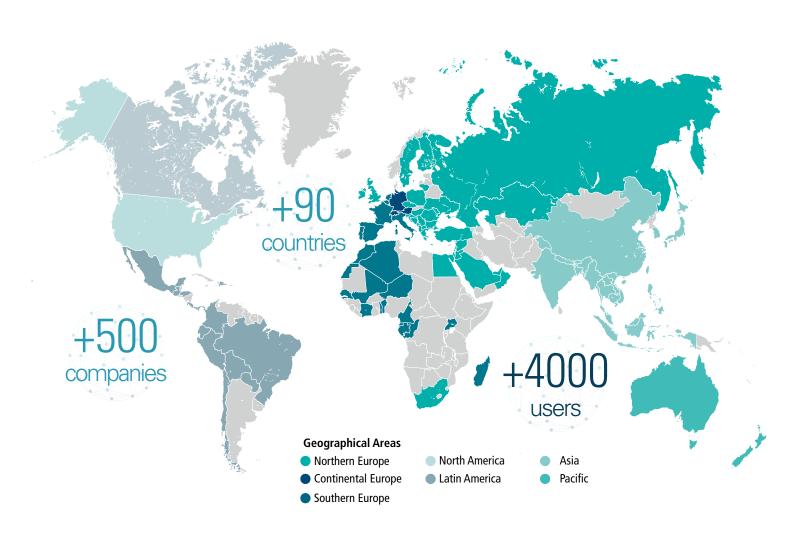

includes guidelines for a large range of different insurance products such as Life, Disability, Critical Illness, Long Term Care, and Medical Expenses with easy to understand rating tables. It covers all medical, occupational, sports, financial and residence risks.

SOLEM provides in-depth information and classification on all types of risk, as well as various readymade questionnaires and documents to assist with insurance assessment.

SCOR uses its Knowledge Teams across the globe to gather and review the most recent research, keeping our guidelines up to date, evidence based and adjusted to local market practices.

Our Inclusive Underwriting Team is constantly reviewing and updating our risk calculators and incorporating innovation to provide better access to insurance for more people.



#### ADVANCED FEATURES

### **Customisation**

Users have the possibility of configuring: the display, different benefit types and the units used.

My Favourites which allows to save a list of frequently used pages.

My Top 10 which keeps a list of most frequently visited pages.

My History which list most recently viewed pages.

SOLEM is currently available in 10 languages.

-Spanish -Dutch -Chinese -Japanese -English

-French -German -Italian -Turkish -Portuguese

## **Traceability**

Each assessment can be saved into an individual folder that users can record, print or modify.

Folders can be shared between colleagues to easily view how an assessment was reached or, also modify with new information.

# **Easy Access to Information**

SOLEM is accessible 24h with:

- An A-Z index
- A Q